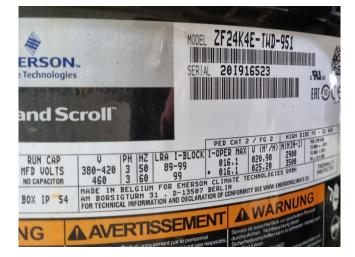

## Copeland ZF24K4E-TWD-951

### **Specifications**

| Brand                    | Copeland                 |
|--------------------------|--------------------------|
| Туре                     | ZF24K4E-TWD-951          |
| Refrigerant              | Freon                    |
| kW at -5ºC/+40ºC         | 16,4                     |
| kW at -10ºC/+40ºC        | 13,8                     |
| kW at -20ºC/+40ºC        | 9,6                      |
| kW at -30ºC/+40ºC        | 6,4                      |
| On steel base frame      | ✓                        |
| Pressure safety switches | $\checkmark$             |
| Hp/Lp/Op                 |                          |
| Liquid receiver          | ✓                        |
| Liquid receiver ltr.     | 15                       |
| Oil separator            | ✓                        |
| Liquid line filter drier | ✓                        |
| Sight Glass              | ✓                        |
| m3 / h                   | 20,9 m³/h - 50 Hz & 25,2 |
|                          | m³/h - 60 Hz             |
| Sizes                    | 1000x920x710 mm          |
|                          | (LxWxH)                  |
|                          |                          |

#### Used Copeland ZF24K4E-TWD-951

Used Copeland ZF24K4E-TWD-951 hermetic piston compressor on Freon. Complete with an oil separator, Frigo Mec FSR 15.21+2SGR7+SV liquid receiver with a volume of 15 liters, pressure safety switches and a sight glass. The compressor has a displacement of 20,9 m<sup>3</sup>/h at 50 Hz and 25.2 m<sup>3</sup>/h at 60 Hz. \*Why choose for HOSBV? Were not only the largest used refrigeration specialist in Europe, but also, we deliver all equipment solely if it has passed our extensive test. Warranty and industrial cleaning are included in your purchase. \*If requested we are happy to arrange your shipment.