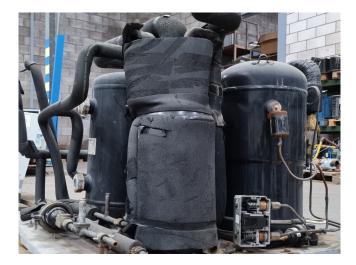

#### Used Copeland ZF24K4E-TWD-951

Used Copeland ZF24K4E-TWD-951 hermetic piston compressor on Freon. Complete with an oil separator, Frigo Mec FSR 15.21+2SGR7+SV liquid receiver with a volume of 15 liters, pressure safety switches and a sight glass. The compressor has a displacement of 20,9 m<sup>3</sup>/h at 50 Hz and 25.2 m<sup>3</sup>/h at 60 Hz. \*Why choose for HOSBV? Were not only the largest used refrigeration specialist in Europe, but also, we deliver all equipment solely if it has passed our extensive test. Warranty and industrial cleaning are included in your purchase. \*If requested we are happy to arrange your shipment.