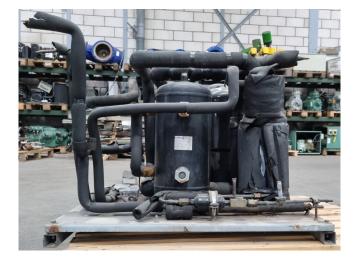

#### Used Copeland ZF24K4E-TWD-951

Used Copeland ZF24K4E-TWD-951 hermetic piston compressor on Freon. Complete with an oil separator, Frigo Mec FSR 15.21+2SGR7+SV liquid receiver with a volume of 15 liters, pressure safety switches and a sight glass. The compressor has a displacement of 20,9 m<sup>3</sup>/h at 50 Hz and 25.2 m<sup>3</sup>/h at 60 Hz. \*Why choose for HOSBV? Were not only the largest used refrigeration specialist in Europe, but also, we deliver all equipment solely if it has passed our extensive test. Warranty and industrial cleaning are included in your purchase. \*If requested we are happy to arrange your shipment.