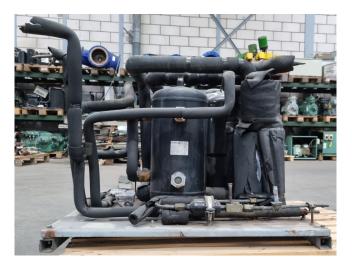

#### Used Copeland ZF24K4E-TWD-951

Used Copeland ZF24K4E-TWD-951 hermetic piston compressor on Freon. Complete with an oil separator, Frigo Mec FSR 15.21+2SGR7+SV liquid receiver with a volume of 15 liters, pressure safety switches and a sight glass. The compressor has a displacement of 20,9 m<sup>3</sup>/h at 50 Hz and 25.2 m<sup>3</sup>/h at 60 Hz. \*Why choose for HOSBV? Were not only the largest used refrigeration specialist in Europe, but also, we deliver all equipment solely if it has passed our extensive test. Warranty and industrial cleaning are included in your purchase. \*If requested we are happy to arrange your shipment.