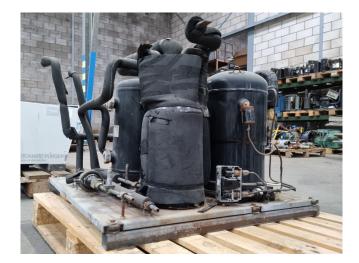

#### Used Copeland ZF24K4E-TWD-951

Used Copeland ZF24K4E-TWD-951 hermetic piston compressor on Freon. Complete with an oil separator, Frigo Mec FSR 15.21+2SGR7+SV liquid receiver with a volume of 15 liters, pressure safety switches and a sight glass. The compressor has a displacement of 20,9 m<sup>3</sup>/h at 50 Hz and 25.2 m<sup>3</sup>/h at 60 Hz. \*Why choose for HOSBV? Were not only the largest used refrigeration specialist in Europe, but also, we deliver all equipment solely if it has passed our extensive test. Warranty and industrial cleaning are included in your purchase. \*If requested we are happy to arrange your shipment.