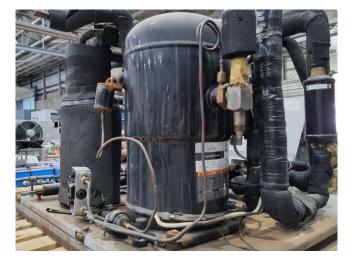

#### Used Copeland ZF24K4E-TWD-951

Used Copeland ZF24K4E-TWD-951 hermetic piston compressor on Freon. Complete with an oil separator, Frigo Mec FSR 15.21+2SGR7+SV liquid receiver with a volume of 15 liters, pressure safety switches and a sight glass. The compressor has a displacement of 20,9 m<sup>3</sup>/h at 50 Hz and 25.2 m<sup>3</sup>/h at 60 Hz. \*Why choose for HOSBV? Were not only the largest used refrigeration specialist in Europe, but also, we deliver all equipment solely if it has passed our extensive test. Warranty and industrial cleaning are included in your purchase. \*If requested we are happy to arrange your shipment.