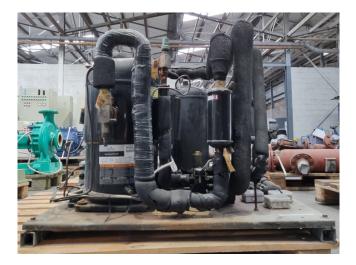

#### Used Copeland ZF24K4E-TWD-951

Used Copeland ZF24K4E-TWD-951 hermetic piston compressor on Freon. Complete with an oil separator, Frigo Mec FSR 15.21+2SGR7+SV liquid receiver with a volume of 15 liters, pressure safety switches and a sight glass. The compressor has a displacement of 20,9 m<sup>3</sup>/h at 50 Hz and 25.2 m<sup>3</sup>/h at 60 Hz. \*Why choose for HOSBV? Were not only the largest used refrigeration specialist in Europe, but also, we deliver all equipment solely if it has passed our extensive test. Warranty and industrial cleaning are included in your purchase. \*If requested we are happy to arrange your shipment.