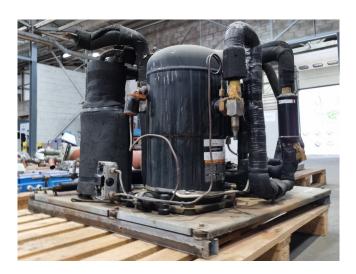

#### Used Copeland ZF24K4E-TWD-951

Used Copeland ZF24K4E-TWD-951 hermetic piston compressor on Freon. Complete with an oil separator, Frigo Mec FSR 15.21+2SGR7+SV liquid receiver with a volume of 15 liters, pressure safety switches and a sight glass. The compressor has a displacement of 20,9 m<sup>3</sup>/h at 50 Hz and 25.2 m<sup>3</sup>/h at 60 Hz. \*Why choose for HOSBV? Were not only the largest used refrigeration specialist in Europe, but also, we deliver all equipment solely if it has passed our extensive test. Warranty and industrial cleaning are included in your purchase. \*If requested we are happy to arrange your shipment.