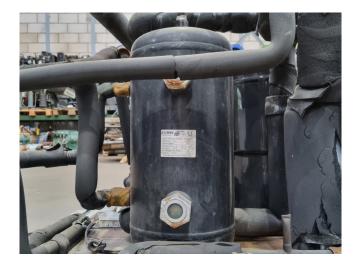

# Your partner for used commercial and industrial refrigeration equipment

| D-82178 Puchheim               | LEGNAGO<br>VERONA-Italy<br>I-37045<br>W.frigomec.com | <b>CE</b><br>0036 |
|--------------------------------|------------------------------------------------------|-------------------|
| Type FSR 15.21+2SGR            | 7+SV(M                                               | 22/R5)            |
| Fabrikations- Nr.              | 1400241                                              |                   |
| Herstellungsjahr               | 2011                                                 |                   |
| Volumen V: L 15                | Fluid                                                | G. 2              |
| Temperatur TS-°C               | Min -10                                              | Max 100           |
| Max. zulässiger Druck PS-bar   | 28                                                   |                   |
| Prüfdruck PT-bar               | 40.04                                                |                   |
| RICHTLINIE 97/23/EG vom 29 mai | 1997 (P.E.D                                          | .) Kat. II        |